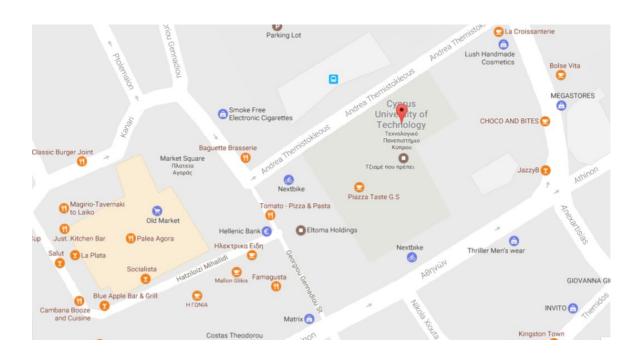

The Amphitheatre and Lecture room (Famagusta) used for the CRoNoS meetings are located in the Andreas Themistokleous Building which is at the back of the street "16 Andrea Themistokleous 3041 Limassol", and can be reached by the Athinon street as shown in the following maps: