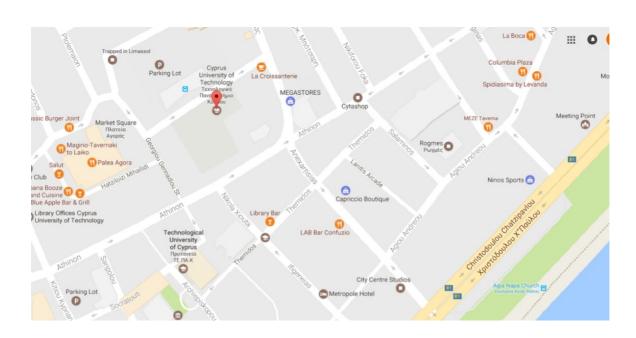

The Amphitheatre and Lecture room (Famagusta) used for the CRoNoS meetings are located in the Andreas Themistokleous Building which is at the back of the street "16 Andrea Themistokleous 3041 Limassol", and can be reached by the Athinon street as shown in the following maps: