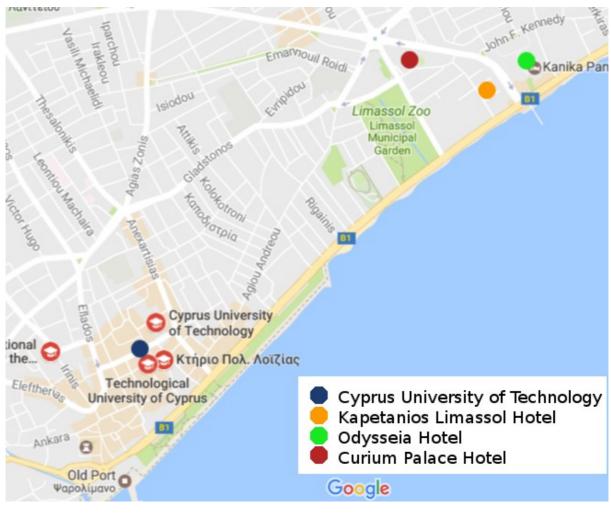

The Amphitheatre and Lecture room (Famagusta) used for the CRoNoS meetings are located in the Andreas Themistokleous Building which is at the back of the street "16 Andrea Themistokleous 3041 Limassol", and can be reached by the Athinon street as shown in the following maps:

#### **Kapetanios Limassol Hotel 3 star**

Single: 60.00 euro per room per night on Bed and Breakfast Double/Twin: 70.00 euro per room per night on Bed and Breakfast

Reservation code: TEPAK April conference

#### Odysseia Hotel 3 star superior

Single: 65.00 euro per room per night on Bed and Breakfast Double/Twin: 80.00 euro per room per night on Bed and Breakfast

Reservation code: TEPAK April conference

Booking: send an email to <a href="mailto:odysseiahotel@kapetaniosgroup.com">odysseiahotel@kapetaniosgroup.com</a>

#### **Curium Palace Hotel 4 star**

single room on bed &breakfast basis: 70.00 euro per day double room on bed & breakfast basis: 85.00 euro per day

Reservation code: TEPAK April conference

Booking: send an email to info@curiumpalacehotel.com.cv